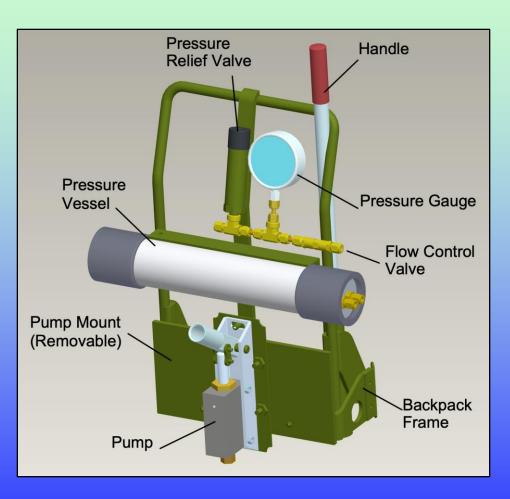

## **Objective**

Design a compact, manually operated reverse osmosis desalination system that can be used in case of emergency or extended sea voyage

|                 |                            |                          |                | The second secon |
|-----------------|----------------------------|--------------------------|----------------|--------------------------------------------------------------------------------------------------------------------------------------------------------------------------------------------------------------------------------------------------------------------------------------------------------------------------------------------------------------------------------------------------------------------------------------------------------------------------------------------------------------------------------------------------------------------------------------------------------------------------------------------------------------------------------------------------------------------------------------------------------------------------------------------------------------------------------------------------------------------------------------------------------------------------------------------------------------------------------------------------------------------------------------------------------------------------------------------------------------------------------------------------------------------------------------------------------------------------------------------------------------------------------------------------------------------------------------------------------------------------------------------------------------------------------------------------------------------------------------------------------------------------------------------------------------------------------------------------------------------------------------------------------------------------------------------------------------------------------------------------------------------------------------------------------------------------------------------------------------------------------------------------------------------------------------------------------------------------------------------------------------------------------------------------------------------------------------------------------------------------------|
|                 |                            |                          |                |                                                                                                                                                                                                                                                                                                                                                                                                                                                                                                                                                                                                                                                                                                                                                                                                                                                                                                                                                                                                                                                                                                                                                                                                                                                                                                                                                                                                                                                                                                                                                                                                                                                                                                                                                                                                                                                                                                                                                                                                                                                                                                                                |
| Membrane        | Applied Pressure<br>(psig) | Size<br>(Diam. × Length) | Salt Rejection | ALL DA                                                                                                                                                                                                                                                                                                                                                                                                                                                                                                                                                                                                                                                                                                                                                                                                                                                                                                                                                                                                                                                                                                                                                                                                                                                                                                                                                                                                                                                                                                                                                                                                                                                                                                                                                                                                                                                                                                                                                                                                                                                                                                                         |
| SW30-2514       | 800                        | 2.5" × 14"               | 99.4%          | U. S. military                                                                                                                                                                                                                                                                                                                                                                                                                                                                                                                                                                                                                                                                                                                                                                                                                                                                                                                                                                                                                                                                                                                                                                                                                                                                                                                                                                                                                                                                                                                                                                                                                                                                                                                                                                                                                                                                                                                                                                                                                                                                                                                 |
| Pressure Vessel | Working Pressure<br>(psig) | Size<br>(Diam. × Length) | Material       | ALICE backpack<br>frame                                                                                                                                                                                                                                                                                                                                                                                                                                                                                                                                                                                                                                                                                                                                                                                                                                                                                                                                                                                                                                                                                                                                                                                                                                                                                                                                                                                                                                                                                                                                                                                                                                                                                                                                                                                                                                                                                                                                                                                                                                                                                                        |
| RO2531          | 1000                       | 2.8" × 17.1"             | fiberglass     |                                                                                                                                                                                                                                                                                                                                                                                                                                                                                                                                                                                                                                                                                                                                                                                                                                                                                                                                                                                                                                                                                                                                                                                                                                                                                                                                                                                                                                                                                                                                                                                                                                                                                                                                                                                                                                                                                                                                                                                                                                                                                                                                |